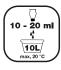

o wipe. Leaves a fresh, pleasant room atmosphere.

### Packaging unit

12 x 1 l bottle Art.-No. 4440300908 10 l canister Art.-No. 4440301011

#### pH value

alkaline

# Field of application | use

Can be used in all sanitary and wet room areas. Ideal for poorly ventilated rooms (e.g. changing rooms) and for cleaning acid-sensitive surfaces such as marble, terrazzo and mortar joints.

#### Dosage

Dilute 10 to 20 ml in 10 litres of water.

#### Safety information

Please follow the standard safety measures when handling chemicals. Always read the product label before use. Keep out of reach of children.

#### Storage

To maintain product quality, store closed and in a dry place at room temperature.

Selling unit Euro pallet

Piece 288 bottles / 60 canisters

# Facility Care Product