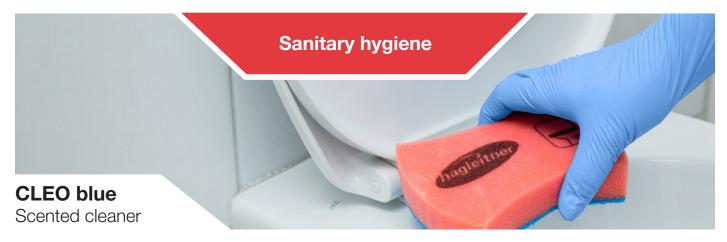

Product nameCLEO blueProduct rangeSanitary hygiene

## **Product description**

Scented cleaner for universal use. Cleans highly effectively and gently. Low-fo-aming and streak-free – no need to wipe. Leaves a fresh, pleasant room atmosphere.