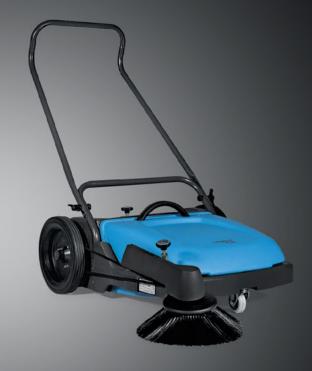

Make the cleaning of small areas easier and faster!

FSM is a push sweeper which makes the cleaning of small areas easier and faster. It is on both wheels, which ensures the collection of dirt even in bends. Ideal for cleaning the interior and exterior spaces, in mechanical workshops, condominium service areas, courtyards, warehouses, car parks and petrol stations.

The handle is large and height-adjustable, ensuring the maximum comfort in use. Besides, it can be folded for machine storage in a small space

With large and easy to empty

| TECHNICAL DATA                  |          | FSM     |
|---------------------------------|----------|---------|
| Central brush width             | 100 100  | 460     |
| Central orush width             | mm       | 460     |
| Working width with side brushes | (no.) mm | (1) 650 |
| Number of side brushes Ø        | mm       | 1/320   |
| Front-mounted hopper            | -        | •       |
| Type of dumping system          | -        | Manual  |
| Debris hopper capacity          |          | 40      |