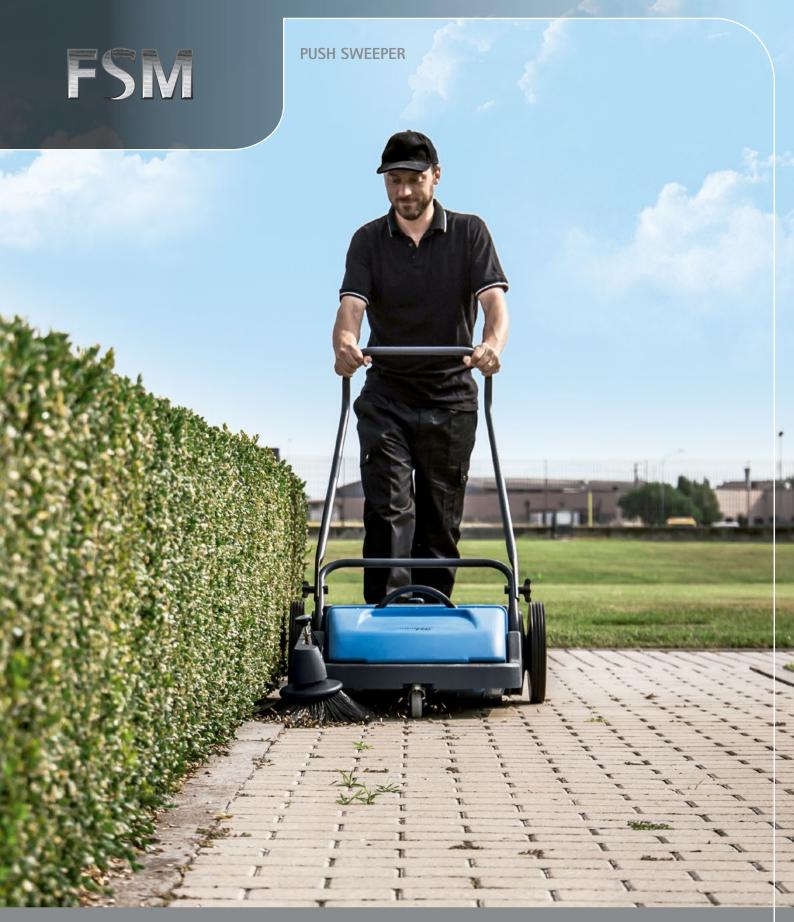

Make the cleaning of small areas easier and faster!

FSM is a push sweeper which makes the cleaning of small areas easier and faster. It is on both wheels, which ensures the collection of dirt even in bends. Ideal for cleaning the interior and exterior spaces, in mechanical workshops, condominium service areas, courtyards, warehouses, car parks and petrol stations.