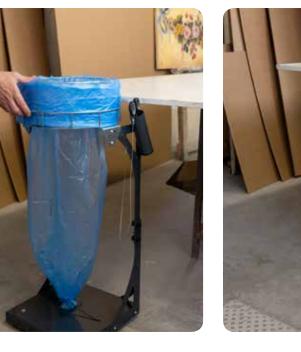

## Mini refill

length: 60 m diameter: 357 mm material: 3-layer polyethylene

**Biodegradable version: length:** 40 m **compliance:** EN13432

**CONTINUOUS BAG SYSTEM - HOW IT WORKS?** 

The Saclò continuous bag system is based on a special "endless" bag (up to 110 metres long) which is unrolled, closed and cut every time the operator has to throw away the trash.

When one bag is closed, the next is immediately ready to use!

Basket for the collection of waste with the continuous bag system.

Saclò ROLLER

Description

Versatile and suitable for all work environments, from industry to commerce, the Roller model is available in the Mini and Maxi format, for different filling needs and waste sizes, both equipped with wheels and a raised support surface. It is possible to simplify the sorting of waste, according to the differentiated collection in use, by choosing the refill from the various colors available, including the biodegradable version that also for liquid waste.