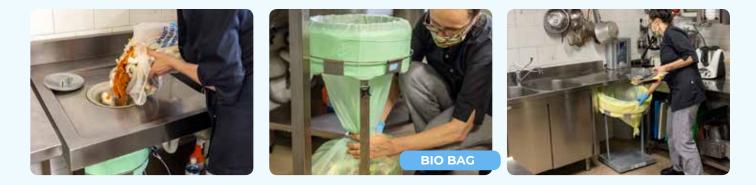

When one bag is closed, the next is immediately ready to use!

Basket for the collection of waste with the continuous bag system.

Saclò ROLLER

Description

Versatile and suitable for all work environments, from industry to commerce, the Roller model is available in the Mini and Maxi format, for different filling needs and waste sizes, both equipped with wheels and a raised support surface. It is possible to simplify the sorting of waste, according to the differentiated collection in use, by choosing the refill from the various colors available, including the biodegradable version that also for liquid waste.

The continuous bag system makes the Roller basket extremely effective in **optimizing the collection and handling of waste**, both in smaller environments where waste creates disorder, and in larger ones where handling is an important cost factor, both in terms of equipment and personnel.

The **Roller FLEX model**, with **height-adjustable legs**, allows you to comfortably position the Roller basket under tables or worktops, such as in industrial kitchens for the **collection of organic or unsorted waste**, so as not to take valuable space up for operators. The tiltable basket makes the operator's work easier.