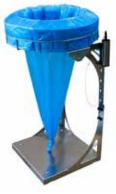

### Roller Maxi

width: 58 cm height: 102 cm (*adjustable height Flex mod.*: 78-106 cm) material: painted steel or stainless steel

The continuous bag system makes the Roller basket extremely effective in **optimizing the collection and handling of waste**, both in smaller environments where waste creates disorder, and in larger ones where handling is an important cost factor, both in terms of equipment and personnel.