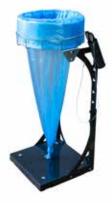

The **Roller FLEX model**, with **height-adjustable legs**, allows you to comfortably position the Roller basket under tables or worktops, such as in industrial kitchens for the **collection of organic or unsorted waste**, so as not to take valuable space up for operators. The tiltable basket makes the operator's work easier.