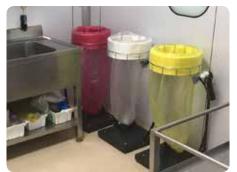

When one bag is closed, the next is immediately ready to use!

Basket for the collection of waste with the continuous bag system.

Saclò ROLLER

Description

Versatile and suitable for all work environments, from industry to commerce, the Roller model is available in the Mini and Maxi format, for different filling needs and waste sizes, both equipped with wheels and a raised support surface. It is possible to simplify the sorting of waste, according to the differentiated collection in use, by choosing the refill from the various colors available, including the biodegradable version that also for liquid waste.

The **Roller FLEX model**, with **height-adjustable legs**, allows you to comfortably position the Roller basket under tables or worktops, such as in industrial kitchens for the **collection of organic or unsorted waste**, so as not to take valuable space up for operators. The tiltable basket makes the operator's work easier.