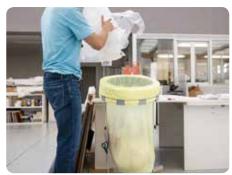

HYGIENIC

No contact with waste!

 $\bigcirc$  (

EFFICIENCY

50% less time to change the bag.

PRACTICALITY

Unrivalled practicality in bag change.

When one bag is closed, the next is immediately ready to use!

Basket for the collection of waste with the continuous bag system.

Saclò ROLLER

Description

Versatile and suitable for all work environments, from industry to commerce, the Roller model is available in the Mini and Maxi format, for different filling needs and waste sizes, both equipped with wheels and a raised support surface. It is possible to simplify the sorting of waste, according to the differentiated collection in use, by choosing the refill from the various colors available, including the biodegradable version that also for liquid waste.