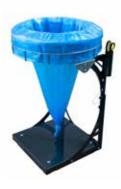

#### **Roller Mini**

width: 43 cm height: 94 cm (*adjustable height Flex mod.*: 69-95 cm) material: painted steel or stainless steel

The continuous bag system makes the Roller basket extremely effective in **optimizing the collection and handling of waste**, both in smaller environments where waste creates disorder, and in larger ones where handling is an important cost factor, both in terms of equipment and personnel.