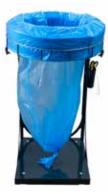

#### AREAS OF USE

Industrial facilities Restaurants, Supermarkets

Basket for the collection of waste with the continuous bag system.

When one bag is closed, the next is immediately ready to use!

Basket for the collection of waste with the continuous bag system.

Saclò ROLLER

Description

Versatile and suitable for all work environments, from industry to commerce, the Roller model is available in the Mini and Maxi format, for different filling needs and waste sizes, both equipped with wheels and a raised support surface. It is possible to simplify the sorting of waste, according to the differentiated collection in use, by choosing the refill from the various colors available, including the biodegradable version that also for liquid waste.