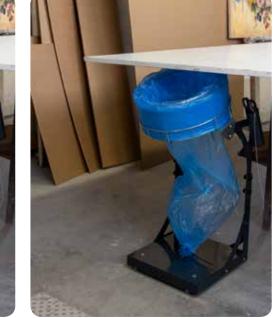

The **Roller FLEX model**, with **height-adjustable legs**, allows you to comfortably position the Roller basket under tables or worktops, such as in industrial kitchens for the **collection of organic or unsorted waste**, so as not to take valuable space up for operators. The tiltable basket makes the operator's work easier.