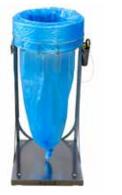

#### AREAS OF USE

Industrial facilities Restaurants, Supermarkets

Basket for the collection of waste with the continuous bag system.

# Saclò ROLLER

Thanks to the innovative continuous bag system, you will have the following advantages:

|    | ~            |   |
|----|--------------|---|
| 1  |              | / |
| L  | $\checkmark$ |   |
| x. | ~            |   |
| ~  |              | / |

When one bag is closed, the next is immediately ready to use!

Basket for the collection of waste with the continuous bag system.

Saclò ROLLER

Description

Versatile and suitable for all work environments, from industry to commerce, the Roller model is available in the Mini and Maxi format, for different filling needs and waste sizes, both equipped with wheels and a raised support surface. It is possible to simplify the sorting of waste, according to the differentiated collection in use, by choosing the refill from the various colors available, including the biodegradable version that also for liquid waste.