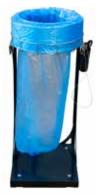

#### AREAS OF USE

Industrial facilities Restaurants, Supermarkets

Basket for the collection of waste with the continuous bag system.

When one bag is closed, the next is immediately ready to use!

Basket for the collection of waste with the continuous bag system.

Saclò ROLLER

Description

Versatile and suitable for all work environments, from industry to commerce, the Roller model is available in the Mini and Maxi format, for different filling needs and waste sizes, both equipped with wheels and a raised support surface. It is possible to simplify the sorting of waste, according to the differentiated collection in use, by choosing the refill from the various colors available, including the biodegradable version that also for liquid waste.

The continuous bag system makes the Roller basket extremely effective in **optimizing the collection and handling of waste**, both in smaller environments where waste creates disorder, and in larger ones where handling is an important cost factor, both in terms of equipment and personnel.