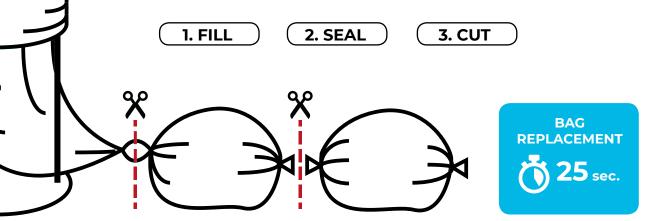

## Mini refill

length: 60 m diameter: 357 mm material: 3-layer polyethylene

**Biodegradable version: length:** 40 m **compliance:** EN13432

**CONTINUOUS BAG SYSTEM - HOW IT WORKS?** 

The Saclò continuous bag system is based on a special "endless" bag (up to 110 metres long) which is unrolled, closed and cut every time the operator has to throw away the trash.

When one bag is closed, the next is immediately ready to use!

Basket for the collection of waste with the continuous bag system.

Saclò ROLLER

Description

Versatile and suitable for all work environments, from industry to commerce, the Roller model is available in the Mini and Maxi format, for different filling needs and waste sizes, both equipped with wheels and a raised support surface. It is possible to simplify the sorting of waste, according to the differentiated collection in use, by choosing the refill from the various colors available, including the biodegradable version that also for liquid waste.