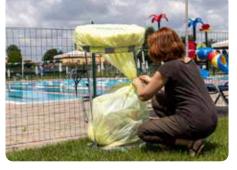

## Mini refill

length: 60 m diameter: 357 mm material: 3-layer polyethylene

**Biodegradable version: length:** 40 m **compliance:** EN13432

**CONTINUOUS BAG SYSTEM - HOW IT WORKS?** 

The Saclò continuous bag system is based on a special "endless" bag (up to 110 metres long) which is unrolled, closed and cut every time the operator has to throw away the trash.

When one bag is closed, the next is immediately ready to use!

Basket for the collection of waste with the continuous bag system.

Saclò ROLLER

Description

Versatile and suitable for all work environments, from industry to commerce, the Roller model is available in the Mini and Maxi format, for different filling needs and waste sizes, both equipped with wheels and a raised support surface. It is possible to simplify the sorting of waste, according to the differentiated collection in use, by choosing the refill from the various colors available, including the biodegradable version that also for liquid waste.