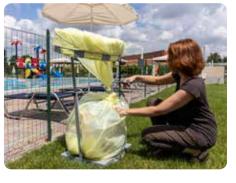

#### AREAS OF USE

Industrial facilities Restaurants, Supermarkets

Basket for the collection of waste with the continuous bag system.

When one bag is closed, the next is immediately ready to use!

Basket for the collection of waste with the continuous bag system.

Saclò ROLLER

Description

Versatile and suitable for all work environments, from industry to commerce, the Roller model is available in the Mini and Maxi format, for different filling needs and waste sizes, both equipped with wheels and a raised support surface. It is possible to simplify the sorting of waste, according to the differentiated collection in use, by choosing the refill from the various colors available, including the biodegradable version that also for liquid waste.

The **Roller FLEX model**, with **height-adjustable legs**, allows you to comfortably position the Roller basket under tables or worktops, such as in industrial kitchens for the **collection of organic or unsorted waste**, so as not to take valuable space up for operators. The tiltable basket makes the operator's work easier.