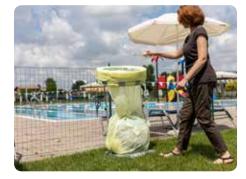

#### AREAS OF USE

Industrial facilities Restaurants, Supermarkets

Basket for the collection of waste with the continuous bag system.

When one bag is closed, the next is immediately ready to use!

Basket for the collection of waste with the continuous bag system.

Saclò ROLLER

Description

Versatile and suitable for all work environments, from industry to commerce, the Roller model is available in the Mini and Maxi format, for different filling needs and waste sizes, both equipped with wheels and a raised support surface. It is possible to simplify the sorting of waste, according to the differentiated collection in use, by choosing the refill from the various colors available, including the biodegradable version that also for liquid waste.

The continuous bag system makes the Roller basket extremely effective in **optimizing the collection and handling of waste**, both in smaller environments where waste creates disorder, and in larger ones where handling is an important cost factor, both in terms of equipment and personnel.